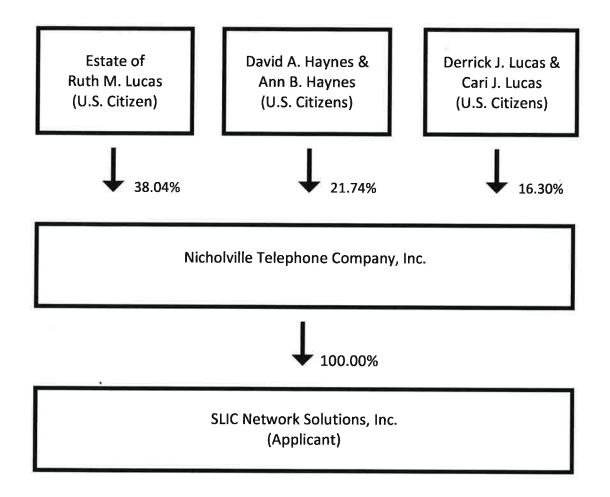

| 1 Date Submitted: June 4, 2018                                                                                                                                                                                 |                                        |                                                                                    |                                     |  |  |  |  |  |
|----------------------------------------------------------------------------------------------------------------------------------------------------------------------------------------------------------------|----------------------------------------|------------------------------------------------------------------------------------|-------------------------------------|--|--|--|--|--|
| Applicant Information                                                                                                                                                                                          |                                        | 11 312 W                                                                           |                                     |  |  |  |  |  |
| 2 Applicant Legal Classification                                                                                                                                                                               | 0 t<br>0 T<br>0 t                      | Limited Liability Partners Limited Partnership Trust Jnincorporated Associa Other: |                                     |  |  |  |  |  |
| 3 Entity Name: SLIC Network Solutions, Inc.                                                                                                                                                                    |                                        |                                                                                    |                                     |  |  |  |  |  |
| 4 FCC Registration Number (FRN): 0011412129                                                                                                                                                                    |                                        |                                                                                    |                                     |  |  |  |  |  |
| 5 Jurisdiction of Formation: New York                                                                                                                                                                          |                                        |                                                                                    |                                     |  |  |  |  |  |
| 6 Address Line 1: 3330 State Highway                                                                                                                                                                           | 11B                                    |                                                                                    |                                     |  |  |  |  |  |
| 7 Address Line 2:                                                                                                                                                                                              |                                        |                                                                                    |                                     |  |  |  |  |  |
| 8 City: Nicholville                                                                                                                                                                                            | 9 State: New York                      | 10 Zip Code: 12965                                                                 |                                     |  |  |  |  |  |
| 11 Phone: (315) 328-4411                                                                                                                                                                                       | 12 Email: kevin.lynch@slic.co          | om                                                                                 |                                     |  |  |  |  |  |
| Contact Information                                                                                                                                                                                            |                                        | ALC: NO PERSONAL PROPERTY.                                                         |                                     |  |  |  |  |  |
| 13 Name: Kevin P. Lynch                                                                                                                                                                                        |                                        |                                                                                    |                                     |  |  |  |  |  |
| 14 Organization: SLIC Network Solution                                                                                                                                                                         |                                        |                                                                                    |                                     |  |  |  |  |  |
| 15 Address Line 1: 3330 State Highway                                                                                                                                                                          | / 11B                                  |                                                                                    |                                     |  |  |  |  |  |
| 16 Address Line 2:                                                                                                                                                                                             |                                        |                                                                                    |                                     |  |  |  |  |  |
| 17 City: Nicholville                                                                                                                                                                                           | 18 State: New York                     | 19 Zip Code: 12965                                                                 |                                     |  |  |  |  |  |
| 20 Phone: (315) 328-4411                                                                                                                                                                                       | 21 Email: kevin.lynch@slic.co          | om                                                                                 |                                     |  |  |  |  |  |
| Ownership Information  For each Disclosable Interest Holder, complete and applicant, attach a separate exhibit showing the relation provide complete lists of Disclosable Interest Holder, C.F.R. § 1.2112(a). | ationship between those Disclosable In | terest Holders and the application                                                 | ant. If there is insufficient space |  |  |  |  |  |
| 22 Disclosable Interest Holders                                                                                                                                                                                |                                        |                                                                                    |                                     |  |  |  |  |  |
| Name                                                                                                                                                                                                           | Type of Entity                         | FRN                                                                                | Percent Interest Held               |  |  |  |  |  |
| Nicholville Telephone Company, Inc.                                                                                                                                                                            | Rural Local Exchange Carrier           |                                                                                    | 100% (Direct)                       |  |  |  |  |  |
| Estate of Ruth M. Lucas                                                                                                                                                                                        | Individual                             | 0027577204                                                                         | 38.04% (Indirect)                   |  |  |  |  |  |
| David A. Haynes & Ann B. Haynes                                                                                                                                                                                | Individuals                            | 0027577188                                                                         | 21.74% (Indirect)                   |  |  |  |  |  |
| Derrick J. Lucas & Cari J. Lucas                                                                                                                                                                               | Individuals                            | 0027577253                                                                         | 16.30% (Indirect)                   |  |  |  |  |  |
| Jeffrey S. McGrath                                                                                                                                                                                             | Individual/Officer                     | 0027582667                                                                         | 7.61% (Indirect)                    |  |  |  |  |  |
| Kevin Lynch                                                                                                                                                                                                    | Individual/Officer                     | 0027582691                                                                         | 0%                                  |  |  |  |  |  |
| James Chiddix                                                                                                                                                                                                  | Individual/Director                    | 0006394795                                                                         | 0%                                  |  |  |  |  |  |
| Mark Dzwonczyk                                                                                                                                                                                                 | Individual/Director                    | 0027582774                                                                         | 0%                                  |  |  |  |  |  |
| John Johnson                                                                                                                                                                                                   | Individual/Director 0027582824 0%      |                                                                                    |                                     |  |  |  |  |  |
| Nicholas Sgroi                                                                                                                                                                                                 | Individual/Director                    | 0027582832                                                                         | 0%                                  |  |  |  |  |  |
| Jonathan Chambers                                                                                                                                                                                              | Individual/Director                    | 0027582840                                                                         | 0%                                  |  |  |  |  |  |
| Bradley Pattelli                                                                                                                                                                                               | Individual/Interim CEO                 | 0027583871                                                                         | 0%                                  |  |  |  |  |  |
|                                                                                                                                                                                                                |                                        |                                                                                    |                                     |  |  |  |  |  |