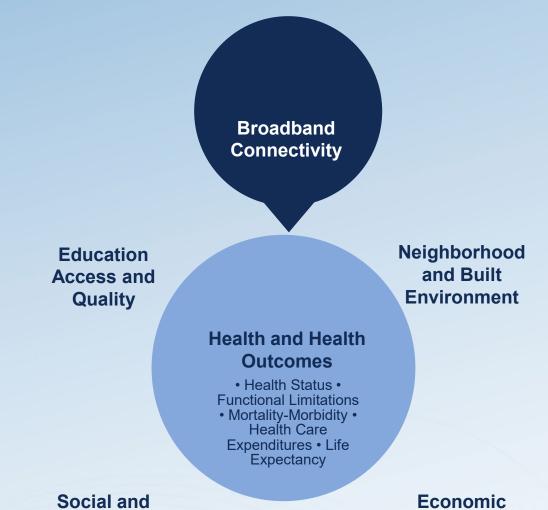

## Welcome to the Mapping Platform: Mapping Broadband Health in America

Created by the Connect2Health<sup>FCC</sup> Task Force, this interactive mapping platform enables you to visualize, intersect, and analyze broadband and health data at the national, state and county levels. By generating customized maps that provide compelling insights into opportunities and gaps in the connected health space, policymakers, practitioners, researchers, and other platform users can chart a concrete path to a more connected and healthier future for all Americans.

**Internet Adoption and Maternal** Diahetes

**Broadband and Access to Care** 

**Rural Fixed Broadband and Opioid** Misuse

roadband and health,

Broadband
Connectivity A Social
Determinant of
Health

Health Care Access and Quality **Stability** 

Community

Context