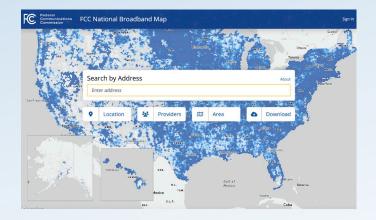

## **Broadband Data Collection**

- January 2021: Broadband Data Collection implementation begins
  - Staff from OEA, WTB, WCB, OET, CGB, SB, EB, OGC, OMD called upon to coordinate and expedite multiple workstreams
- June 2022: 1st Fabric available and 1st BDC window opens
- Over 2500 providers report precise broadband deployment data
- November 2022: pre-production draft National Broadband Map published
- Collections continue every 6 months (June '24 data now on the Map)
- Over 4.5 million availability challenges processed
- Extensive stakeholder engagement, including over 700 meetings with state and local agencies, Tribal leaders, consumer groups, and providers

## Broadband Deployment Progress

- The BDC data show that the overall number of unserved locations continues to trend down. Using the BEAD program definition:
  - Just over 8 million unserved locations in June 2022
  - Approximately 5.1 million unserved locations in June 2024.
- The 2024 Section 706 Report relied on BDC data for the first time finding that, as of December 2022, approximately 24 million Americans (or approx. 7%) lacked access to broadband service at speeds of at least 100/20 Mbps.
- The 2024 Communications Marketplace Report found that as of December 2023, approximately 95% of Americans had access to fixed broadband service at speeds of 100/20 Mbps or higher.
- Further, between 2022 and 2023, the percentage of Americans with access to 5G mobile broadband at minimum speeds of 35/3 Mbps increased from 91% to approx. 94%.