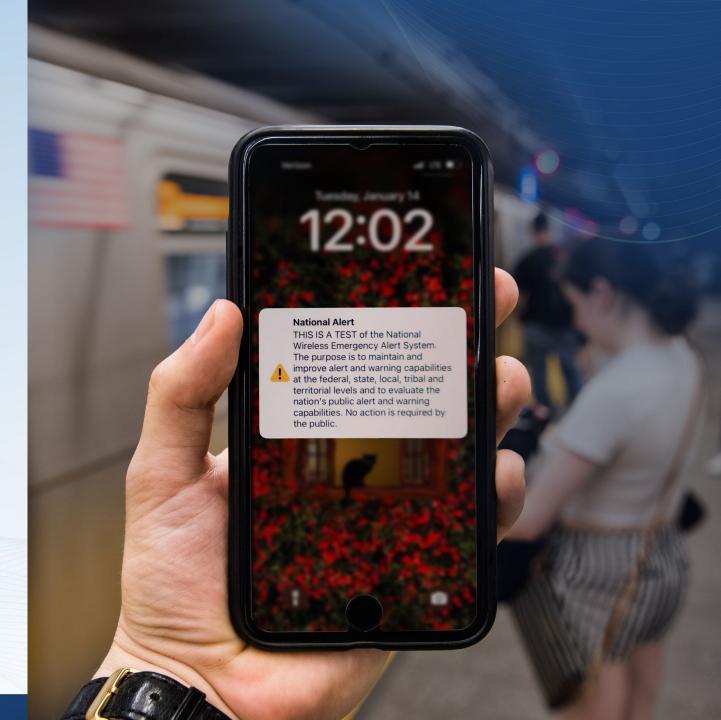

## Improving Emergency Alerting

- Expanding Multilingual Wireless Emergency Alerts
- Adding Maps to Wireless Emergency Alerts
- Created New Missing and Endangered Persons Alert Code
- Improving Emergency Alert System Clarity and Planning