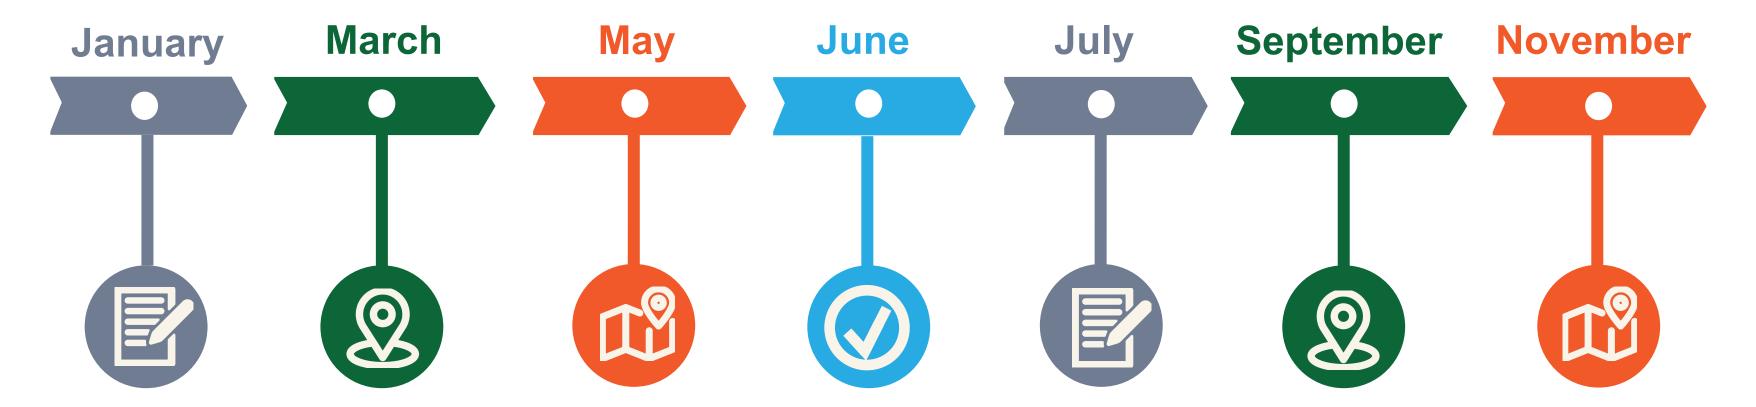

# National Broadband Map: 2025 Key Dates

ISP filing window opens for fixed and mobile availability data as of Dec. 31, 2024.

### March 3rd

ISP filing deadline for fixed and mobile availability data as of Dec. 31, 2024.

#### March 7th

Best opportunity for bulk challenges of location data to be included in the **June 2025** (v7) Fabric. Broadband Map updated to show the **December 2024 (v6) Fabric** and availability data as of Dec. 31, 2024.

Bulk availability challenges accepted to Dec. 31, 2024 data.

Individual challenges accepted to both availability and Fabric datasets.

# June 2025 Fabric (v7) is released to

(v7) is released to licensees to prepare availability data and location challenges.

Bulk Fabric challenges accepted to **June 2025 Fabric**.

ISP filing window opens for fixed and mobile availability data as of June 30, 2025.

## September 2nd

ISP filing deadline for fixed and mobile availability data as of June 30, 2025.

## September 12th

Best opportunity for bulk challenges of location data to be included in the December 2025 (v8) Fabric.

Broadband Map updated to show **June 2024 (v7) Fabric** location data and availability data as of June 30, 2025.

Bulk availability challenges accepted to June 30, 2025 data.

Individual challenges accepted to both availability and Fabric datasets.